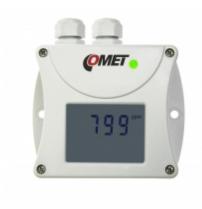

#### **CO2** concentration transmitter with RS485 interface

code: T5440

CO2 - carbon dioxide level sensor.

### Green LED shines - CO2 concentration 0 to 1000 ppm

# Yellow LED shines - CO2 concentration 1001 to 1200 ppm

# Red LED shines - CO2 concentration 1201 ppm and more

Extended measuring range available for an additional charge

- Measuring range: 0 to 10 000 ppm
- Accuracy: 100 ppm + 5% of the measured value at 25 °C and 1013 hPa