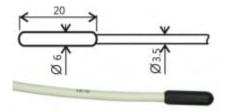

## Pt1000TR160/C, temperature probe, cable 10 m

code: SN202C

Low cost multi-purpose watertight (IP67) probe -30 to  $+80^{\circ}$ C. Tolerance  $t=\pm(0.30+0.005^{*}|t|)$  - class B in accordance with IEC751. Polyamide enclosure with shielded PVC cable of specified length. Enclosure diameter 6mm, length 20mm. Diameter of the cable 3. With