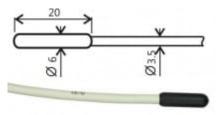

## Pt1000TR160/E, temperature probe, cable 2 m

code: SN200E

Low cost multi-purpose watertight (IP67) probe -30 to +80°C.

Tolerance  $t = \pm (0.30 + 0.005^*|t|)$  - class B in accordance with IEC751. Polyamide enclosure with shielded PVC cable of specified length. Enclosure diameter 6mm, length 20mm. Diameter of the cable 3. With ELKA connector.

## **Technical data**

| TEMPERATURE SENSOR      |                                                                                 |
|-------------------------|---------------------------------------------------------------------------------|
| Measuring range         | -30 to +80 °C                                                                   |
| Accuracy                | ± (0.3 + 0.005 t) at °C                                                         |
| Accuracy class          | A                                                                               |
| Time response           | t0.5 <12 s (in flowing water at > 0.2 m/s)<br>t50<br><12s, t90 <32s (in liquid) |
| Type of sensing element | Pt1000                                                                          |
| Temperature coefficient | 3850 ppm / °C                                                                   |
| GENERAL TECHNICAL DATA  |                                                                                 |
| Wire connection         | 2-wire connection                                                               |
| Material of the case    | POLYAMIDE-based plastic                                                         |
| Dimensions of the case  | length 20 mm;<br>diameter 5.7 ± 0.1 mm                                          |
| Lead-in cable           | PVC shielded                                                                    |
| Length of lead-in cable | 2 meters                                                                        |
| Connector               | ELKA                                                                            |
| IP protection           | IP67                                                                            |
| Warranty                | 30 months                                                                       |